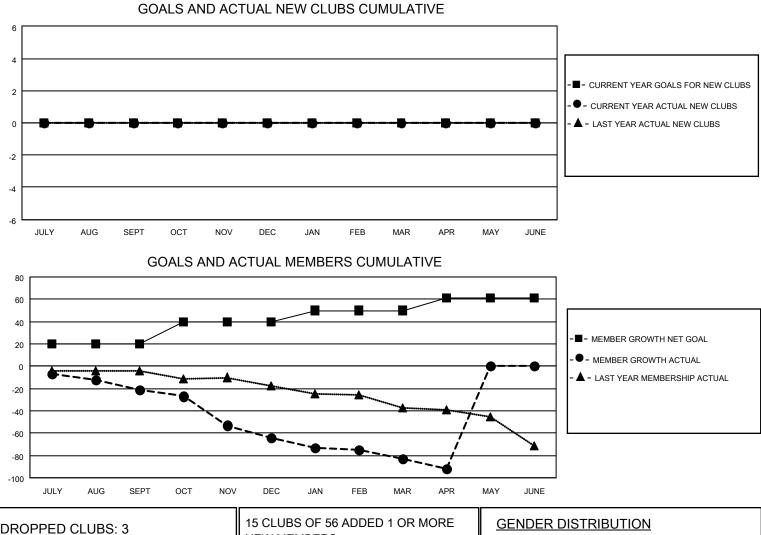

## LOCATION OHIO

District 13 OH1

Results as of: 4/30/2021

| Clubs                 |               |           |               | Members               |                        |                         |                                                    |  |
|-----------------------|---------------|-----------|---------------|-----------------------|------------------------|-------------------------|----------------------------------------------------|--|
| RESULTS FOR 2020-2021 |               |           |               | RESULTS FOR 2020-2021 |                        |                         |                                                    |  |
| QUARTER               | NEW CLUB GOAL | NEW CLUBS | DROPPED CLUBS | QUARTER MEME          | BER GROWTH NET<br>GOAL | MEMBER GROWTH<br>ACTUAL | DROPPED<br>MEMBERS ACTUAL<br>(including transfers) |  |
| JULY/AUG/SEPT         | 0             | 0         | 2             | JULY/AUG/SEPT         | 20                     | 15                      | 33                                                 |  |
| OCT/NOV/DEC           | 0             | 0         | 1             | OCT/NOV/DEC           | 20                     | 7                       | 48                                                 |  |
| JAN/FEB/MAR           | 0             | 0         | 0             | JAN/FEB/MAR           | 10                     | 9                       | 27                                                 |  |
| APR/MAY/JUNE          | 0             | 0         | 0             | APR/MAY/JUNE          | 11                     | 2                       | 11                                                 |  |

| DROPPED CLUBS: 3 |     | 15 CLUBS OF 56 ADDED 1 OR MORE | GENDER DISTRIBUTION                                             |                |     |
|------------------|-----|--------------------------------|-----------------------------------------------------------------|----------------|-----|
|                  |     | NEW MEMBERS                    | MALE                                                            | 1,173 (79.42%) |     |
|                  |     |                                | FEMALE                                                          | 304 (20.58%)   |     |
| DROPPED MEMBERS  |     |                                |                                                                 |                |     |
| DECEASED         | 22  | CLICK HERE FOR CUMULATIVE      | TOTAL FAMILY UNIT MEMBERS<br>FAMILY MEMBERS PAYING HALF<br>DUES |                | 248 |
| CLUB CANCELLED   | 10  | MEMBERSHIP DATA                |                                                                 |                | 107 |
| OTHER            | 87  |                                |                                                                 |                | 127 |
| TOTAL            | 119 |                                | 5625                                                            |                |     |
|                  |     |                                |                                                                 |                |     |